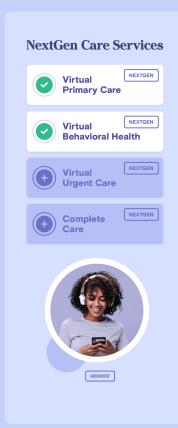

### **NextGen Care**

Recuro's platform is composed of a series of NextGen Care Services, including Virtual Primary Care, Virtual Behavioral Health, Virtual Urgent Care, and other preventative care services.