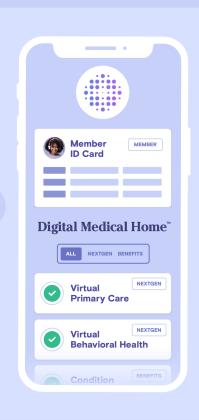

The Digital Medical Home<sup>™</sup>

### **NextGen Care**

Recuro's platform is composed of a series of NextGen Care Services, including Virtual Primary Care, Virtual Behavioral Health, Virtual Urgent Care, and other preventative care services.